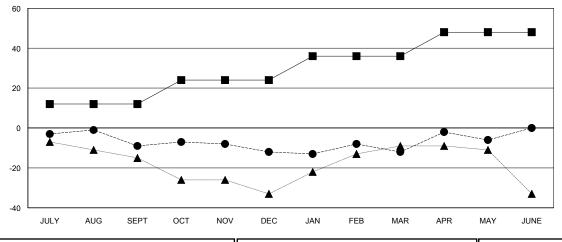

## **LOCATION ISRAEL**

**GMT CA** 

| Clubs                 |               |           |               | Members               |                           |                         |                                              |
|-----------------------|---------------|-----------|---------------|-----------------------|---------------------------|-------------------------|----------------------------------------------|
| RESULTS FOR 2018-2019 |               |           |               | RESULTS FOR 2018-2019 |                           |                         |                                              |
| QUARTER               | NEW CLUB GOAL | NEW CLUBS | DROPPED CLUBS | QUARTER               | MEMBER GROWTH NET<br>GOAL | MEMBER GROWTH<br>ACTUAL | DROPPED MEMBERS ACTUAL (including transfers) |
| JULY/AUG/SEPT         | 1             | 0         | 0             | JULY/AUG/SEPT         | 12                        | 13                      | 16                                           |
| OCT/NOV/DEC           | 1             | 0         | 0             | OCT/NOV/DEC           | 12                        | 11                      | 12                                           |
| JAN/FEB/MAR           | 1             | 0         | 0             | JAN/FEB/MAR           | 12                        | 11                      | 11                                           |
| APR/MAY/JUNE          | 1             | 0         | 0             | APR/MAY/JUNE          | 12                        | 16                      | 8                                            |

## GOALS AND ACTUAL MEMBERS CUMULATIVE

| DROPPED CLUBS: 0 |    |
|------------------|----|
| DROPPED MEMBERS  |    |
| DECEASED         | 6  |
| CLUB CANCELLED   | 0  |
| OTHER            | 41 |
| TOTAL            | 47 |